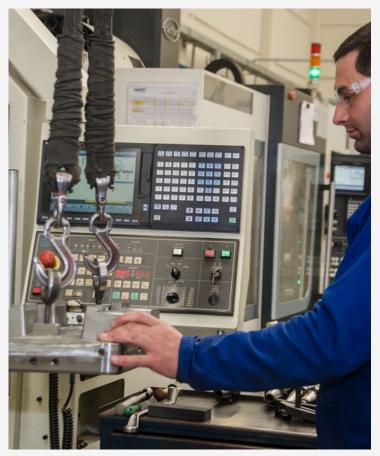

#### **CAM**

Computer Aided
Manufacturing serves to
create or code for numerical
control (CNC) machines,
which can be real
components that can cause
from a digital CAD model as
an exact copy.

#### **MACHINING**

Finishing and precision operations on machines with up to 05 axes and to erosion and deep drilling.