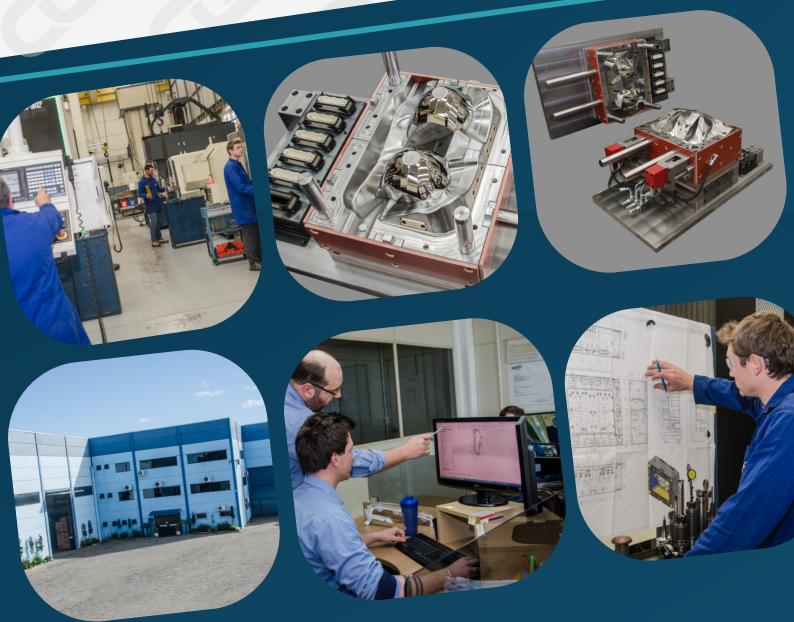

#### COMPANY

**INOVA MATRIZES** was founded 20 years ago in Caxias do Sul (RS) as business to make injection and die-cast moulds.

Its ideas, dedication, quality, and continuous growth allowed the Company to make its mark over time both nationally in Brazil and South America Area.

It is a direct supplier to prestigious Tier 1 Clients, who are direct suppliers to the leading automobile manufacturers around the Brazil.

Today, INOVA MATRIZES is a business with a staff of 50 people and our current focus is on medium and large-size injection moulds for the Automotive sector, as well as multi-component moulds in general.

### **OUR PROCESSES:**

#### CAD

Computer aided design is a 2D and 3D assisted design software, molding extremely complex objects and modifying surfaces.

#### CAE

Computer Aided Engineering, simulation and design software and performance analysis of product molding processes in a finite element analysis, using extensive databases and analysis techniques, provides tools for cost estimation and product optimization, allowing demonstrate characteristics of material, finish, manufacturing process and even simulations of external influences such as forces applied to the system, temperature, among others.

#### **CAM**

Computer Aided
Manufacturing serves to
create or code for numerical
control (CNC) machines,
which can be real
components that can cause
from a digital CAD model as
an exact copy.

#### **MACHINING**

Finishing and precision operations on machines with up to 05 axes and to erosion and deep drilling.

#### ASSEMBLY AND FINISHING

We have qualified labor with extensive experience, where the steps take place internally, we have adjustment presses where the kinematics occurs.