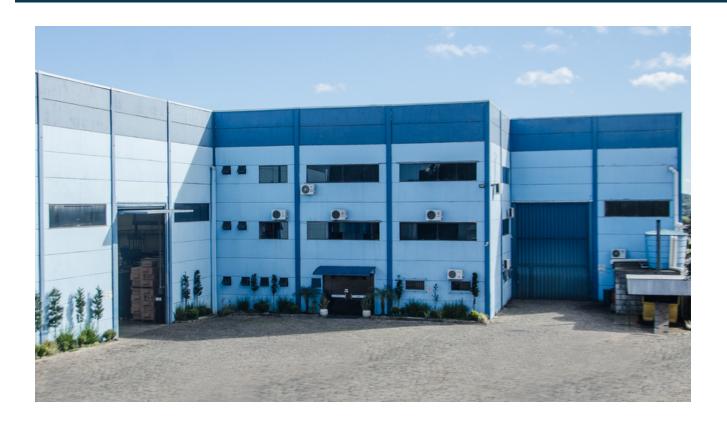

(54) 3027-3901 . (54) 9 9610-1402 comercial@inovamatrizes.com.br AV. Capivari,407 - Bairro São Ciro 95059-100 - Caxias do Sul/RS



# **WELCOME**

#### COMPANY



**INOVA MATRIZES** was founded 20 years ago in Caxias do Sul (RS) as business to make injection and die-cast moulds.

Its ideas, dedication, quality, and continuous growth allowed the Company to make its mark over time both nationally in Brazil and South America Area.

It is a direct supplier to prestigious Tier 1 Clients, who are direct suppliers to the leading automobile manufacturers around the Brazil.

Today, INOVA MATRIZES is a business with a staff of 50 people and our current focus is on medium and large-size injection moulds for the Automotive sector, as well as multi-component moulds in general.



## **QUALITY**





Quality is an essential value that INOVA MATRIZES has pursued since the beginning, with earnestness and professionalism.

Today, INOVA MATRIZES continues to paying