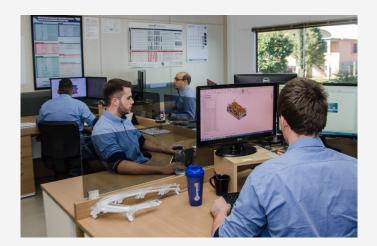

#### CAD

Computer aided design is a 2D and 3D assisted design software, molding extremely complex objects and modifying surfaces.

#### CAE

Computer Aided Engineering, simulation and design software and performance analysis of product molding processes in a finite element analysis, using extensive databases and analysis techniques, provides tools for cost estimation and product optimization, allowing demonstrate characteristics of material, finish, manufacturing process and even simulations of external influences such as forces applied to the system, temperature, among others.

#### **CAM**

Computer Aided
Manufacturing serves to
create or code for numerical
control (CNC) machines,
which can be real
components that can cause
from a digital CAD model as
an exact copy.